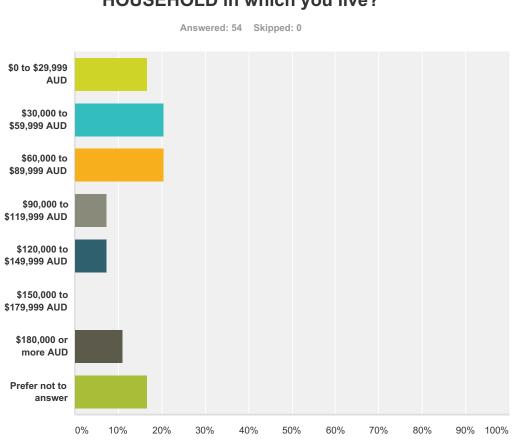

| Q7 What is the total annual income of the |
|-------------------------------------------|
| HOUSEHOLD in which you live?              |

| Answer Choices             | Responses        |
|----------------------------|------------------|
| \$0 to \$29,999 AUD        | <b>16.67%</b> 9  |
| \$30,000 to \$59,999 AUD   | <b>20.37%</b> 11 |
| \$60,000 to \$89,999 AUD   | <b>20.37%</b> 11 |
| \$90,000 to \$119,999 AUD  | <b>7.41%</b> 4   |
| \$120,000 to \$149,999 AUD | <b>7.41%</b> 4   |
| \$150,000 to \$179,999 AUD | 0.00%            |
| \$180,000 or more AUD      | <b>11.11%</b> 6  |
| Prefer not to answer       | <b>16.67%</b> 9  |
| Total                      | 54               |