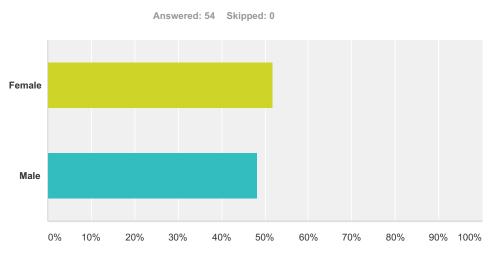

### Q6 What is your gender?

| Answer Choices | Responses        |
|----------------|------------------|
| Female         | <b>51.85%</b> 28 |
| Male           | <b>48.15%</b> 26 |
| Total          | 54               |