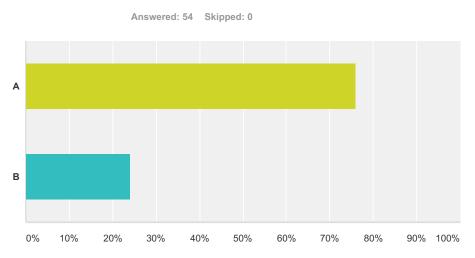

#### Q3 Please select the website you prefer

| Answer Choices | Responses        |
|----------------|------------------|
| A              | <b>75.93%</b> 41 |
| В              | <b>24.07%</b> 13 |
| Total          | 54               |