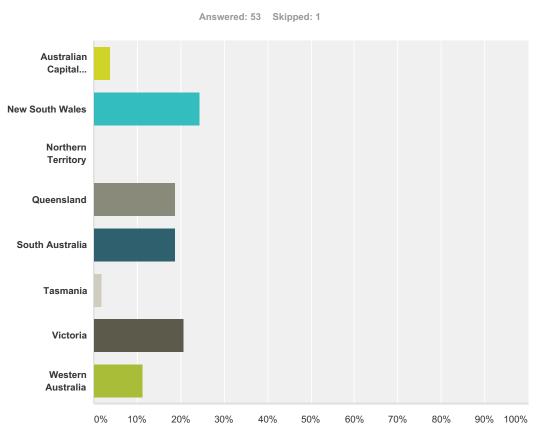

| <b>Q8</b> | Austra | lian | State |
|-----------|--------|------|-------|
|-----------|--------|------|-------|

| Answer Choices               | Responses        |
|------------------------------|------------------|
| Australian Capital Territory | <b>3.77%</b> 2   |
| New South Wales              | <b>24.53%</b> 13 |
| Northern Territory           | 0.00% 0          |
| Queensland                   | <b>18.87%</b> 10 |
| South Australia              | <b>18.87%</b> 10 |
| Tasmania                     | <b>1.89%</b> 1   |
| Victoria                     | <b>20.75%</b> 11 |
| Western Australia            | <b>11.32%</b> 6  |
| Total                        | 53               |