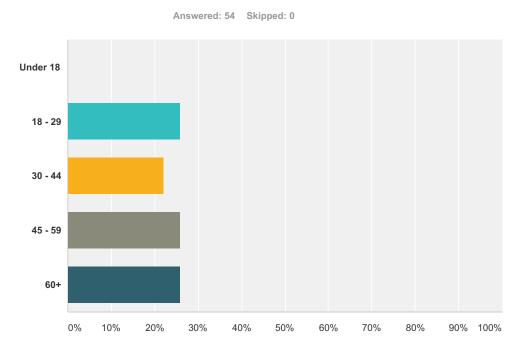

# Q5 What is your age?

| Answer Choices | Responses |    |
|----------------|-----------|----|
| Under 18       | 0.00%     | 0  |
| 18 - 29        | 25.93%    | 14 |
| 30 - 44        | 22.22%    | 12 |
| 45 - 59        | 25.93%    | 14 |
| 60+            | 25.93%    | 14 |
| Total          |           | 54 |