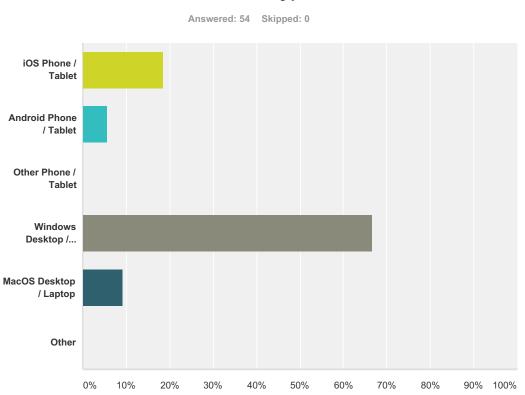

| Answer Choices           | Responses |    |
|--------------------------|-----------|----|
| iOS Phone / Tablet       | 18.52%    | 10 |
| Android Phone / Tablet   | 5.56%     | 3  |
| Other Phone / Tablet     | 0.00%     | 0  |
| Windows Desktop / Laptop | 66.67%    | 36 |
| MacOS Desktop / Laptop   | 9.26%     | 5  |
| Other                    | 0.00%     | 0  |
| Total                    |           | 54 |

#### **Q9 Device Types**