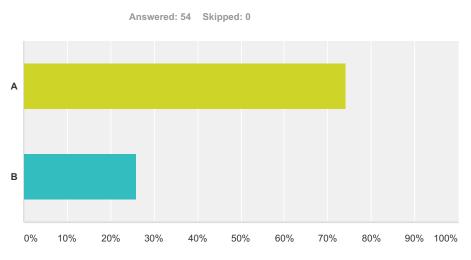

# Q1 Please select the logo you prefer

| Answer Choices | Responses |    |
|----------------|-----------|----|
| A              | 74.07%    | 40 |
| В              | 25.93%    | 14 |
| Total          |           | 54 |